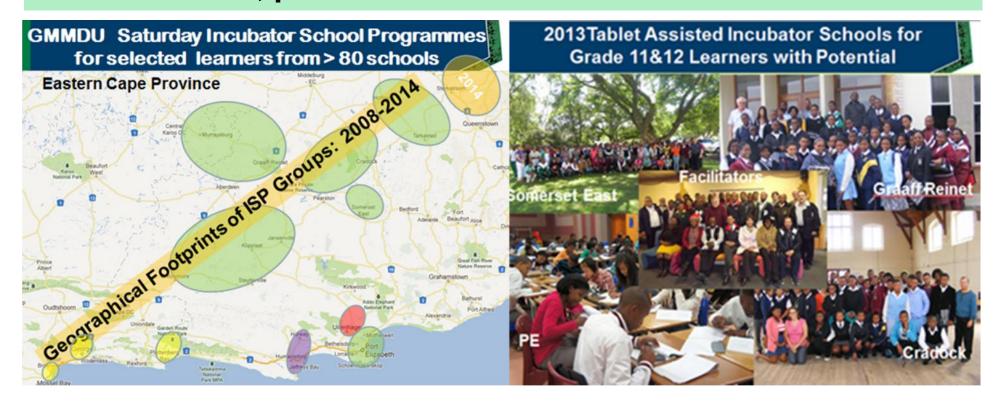

## **GMMDU Vision and Mission:**

- Improvement of the quality of Mathematics and Science teaching and learning at secondary school and FET college level in the Eastern Cape Province (ECP) and beyond;
- Effective integration of relevant 21<sup>st</sup> century technologies in the teaching and learning of FET Mathematics and Science;
- Improved public awareness of the important role Mathematics and Science play in modern society.

### The unit aims to:

- Improve the content knowledge, problem solving and teaching skills of in-service Mathematics and Physical Sciences educators at previously disadvantaged secondary schools and at FET colleges;
- Improve the National Senior Certificate Mathematics and Science pass rates and quality of passes amongst learners in previously disadvantaged secondary schools;
- Develop appropriate 21st-century off-line techno-blended T&L scaffolding support models and accompanying resource material for the teaching and learning of FET Mathematics and Physical Sciences.