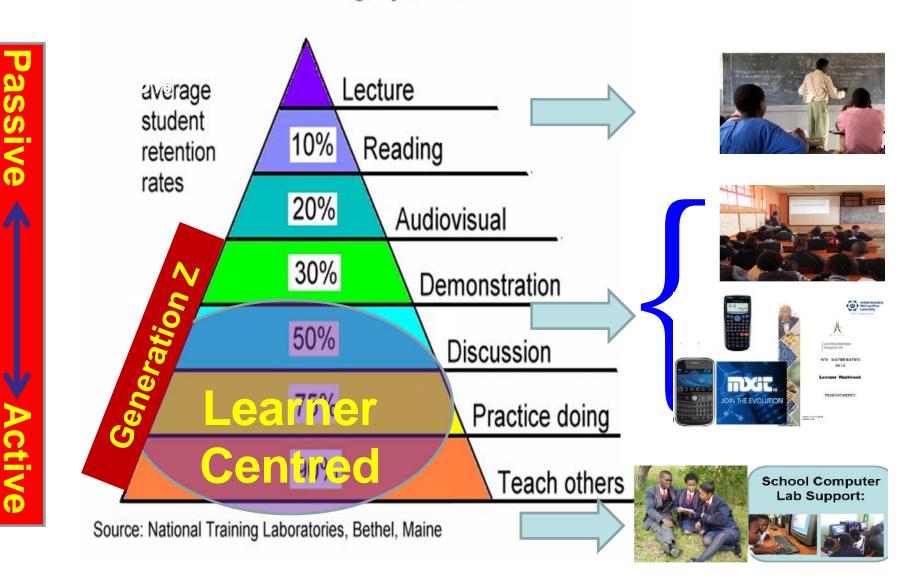

# Current Critical NCS Maths Scenario in SA Secondary Schools

### Learner attainment:

Poor Quality and Number of Maths Passes

|               | Mathematics Results by Province - 2012 |      |        |        |        |        |        |        |        |        |         |
|---------------|----------------------------------------|------|--------|--------|--------|--------|--------|--------|--------|--------|---------|
| Result:       | Pass Rate                              | 0-9% | 10-19% | 20-29% | 30-39% | 40-49% | 50-59% | 60-69% | 70-79% | 80-89% | 90-100% |
| NATIONAL      | 54%                                    | 8%   | 19%    | 19%    | 18%    | 13%    | 9%     | 6%     | 4%     | 2%     | 1%      |
| EASTERN CAPE  | 38%                                    | 16%  | 26%    | 20%    | 16%    | 10%    | 6%     | 3%     | 2%     | 1%     | 0%      |
| FREE STATE    | 65%                                    | 3%   | 13%    | 19%    | 22%    | 16%    | 11%    | 8%     | 5%     | 3%     | 1%      |
| GAUTENG       | 71%                                    | 3%   | 11%    | 15%    | 19%    | 16%    | 14%    | 10%    | 7%     | 4%     | 1%      |
| KWAZULU-NATAL | 48%                                    | 9%   | 22%    | 21%    | 19%    | 12%    | 8%     | 5%     | 3%     | 2%     | 1%      |
| LIMPOPO       | 52%                                    | 9%   | 20%    | 19%    | 18%    | 13%    | 9%     | 6%     | 3%     | 2%     | 1%      |
| MPUMALANGA    | 53%                                    | 9%   | 18%    | 20%    | 18%    | 14%    | 9%     | 6%     | 4%     | 2%     | 0%      |
| NORTH WEST    | 60%                                    | 4%   | 16%    | 20%    | 22%    | 14%    | 10%    | 7%     | 4%     | 2%     | 0%      |
| NORTHERN CAPE | 55%                                    | 6%   | 19%    | 21%    | 18%    | 13%    | 9%     | 7%     | 4%     | 2%     | 0%      |
| WESTERN CAPE  | 73%                                    | 2%   | 10%    | 14%    | 17%    | 15%    | 13%    | 11%    | 9%     | 6%     | 2%      |