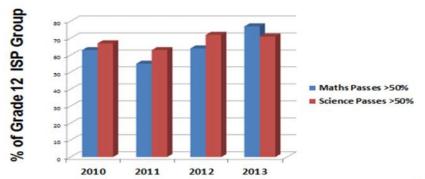

Implementations: 2010-2014 Incubation of Math & Science Learners with Potential

- 15 Saturday Maths and Science Incubation Programme –
   Grades 11&12 learners (more than 500 in total per year)
- Structured facilitation using Video & PowerPoint lessons
- Tablet, TouchTutor package & Calculator support
- Tablet based assessment and Mxit based self tests
- Certification, prizes and bursaries for selected learners



# National Award for the Tablet based Maths and Science Incubator School Programme

### **Successful Learners Incubation for HE**

NMM ISP Group: Successful University
Access 2010-2013

PE ISP: Annual Progressed to University



Nelson Mandela Metropolitan University

NMM ISP Groups: Quality of Maths and Science Passes: 2010-2013

PE ISP: Annual % Maths and Science Passes >50%





## Baxter Theatre, Rondebosch CPT December 2013



Min. Derek Hanekom, Prof Jonathan Jansen





# GMMDU Project Implementations: 2010-2014 Maths and Science Desktop Resource Centres in Schools







- Dedicated resources under control of Maths & Science Teachers
- School based access to quality content support material
- Learner workbooks for individual practice or peer-support
- Two desktops per school >80 schools in 4 districts in 2014



# Recent GMMDU Project Implementations: 2013-2014 R&D of Mxit based Applications and T&L Material











Provincial Pilot in 2013 & 2014

- School Maths and Science competitions on Mxit
- Curriculum aligned Grades 10-12 Maths and Science multiple choice tests, scores, solutions and feedback
- School Maths and Science & Olympiad type problems
-