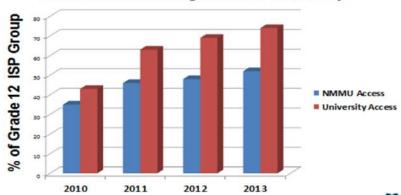

Prof Werner Olivier & Dr Phil Collett







Fre-conference workshop

For delegates with no previous experience in GeoGebra; no charge



# GMMDU Project Implementations: 2010-2014 Incubation of Math & Science Learners with Potential

- 15 Saturday Maths and Science Incubation Programme –
   Grades 11&12 learners (more than 500 in total per year)
- Structured facilitation using Video & PowerPoint lessons
- Tablet, TouchTutor package & Calculator support
- Tablet based assessment and Mxit based self tests
- Certification, prizes and bursaries for selected learners



# National Award for the Tablet based Maths and Science Incubator School Programme

### **Successful Learners Incubation for HE**

NMM ISP Group: Successful University
Access 2010-2013

PE ISP: Annual Progressed to University



Nelson Mandela Metropolitan University

NMM ISP Groups: Quality of Maths and Science Passes: 2010-2013

PE ISP: Annual % Maths and Science Passes >50%





## Baxter Theatre, Rondebosch CPT December 2013



Min. Derek Hanekom, Prof Jonathan Jansen





# GMMDU Project Implementations: 2010-2014 Maths and Science Desktop Resource Centres in Schools







- Dedicated resources under control of Maths & Science Teachers
- School based access to quality content support material
- Learner workbooks for individual practice or peer-support
- Two desktops per school >80 schools in 4 districts in 2014



# Recent GMMDU Project Implementations: 2013-2014 R&D of Mxit based Applications and T&L Material











Provincial Pilot in 2013 & 2014

- School Maths and Science competitions on Mxit
- Cur