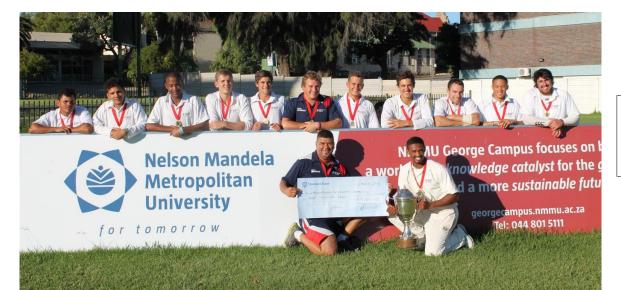

Grand Ball - Hyatt Regency Hotel Campus Bursary Fundraiser



#### Cultural Engagement: 2014 Annual Spring Concert – City Hall Madibaz Performing Arts



#### Sports Engagement: 2014 Chancellor's Golf Day, Kingswood Campus Bursary Fundraiser

#### momentum

Santie Botha, Chancellor of NMMU, invites you to join her at the

### George Campus Golf Day Betterball Stableford

Date: 16 October 2014, 10:30 for 11:00 Venue: Kingswood Golf Club (George) Cost: R4 000.00 RSVP: Sheree van Rooyen on 041 504 4358 or e-mail sheree.vanrooyen2@mmmu.ac.za

Included in the cost above: Golf/halfway house/a drink and light refreshments at prize giving/ golf cart/branding

Proceeds of the Golf Day will go towards the NMMU George Development Fund for deserving Madibaz Diamonds



### **Sports Engagement**







#### **Premier League Cricket Champions**



### **Community Engagement**

Campus Branding: Chancellor and VC Mayors Fun Walk Madibaz 67-minute Campaign CANSA Shavathon March against violence

SciEx Festival





### **Community Engagement**

Beyers Naude Memorial Lecture: Dr. Brigalia Bam Outeniqua Wheelchair Challenge Top Partner School Principals Awards Pacalsdorp 200-year Memorial Celebrations



Women's Day Breakfast Prof Tania Douglas

omorrow



#### **Business Engagement**

MK Corporation, South Korea National Springbok Coach Investec Accounting School George Business Chamber Eden District Municipality